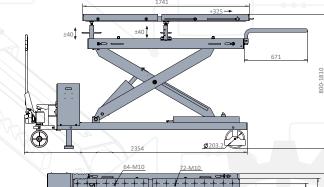

## **OVERALL DIMENSION**

# Reserved holes (100mm x100mm)

A max of 310mm extension in length.

with stop function.

precise lifting

### **TECHNICAL DATA**

| MODEL NO.               | EE-MS12M     |
|-------------------------|--------------|
| Max. capacity           | 1200kg       |
| Max. height             | 1810mm       |
| Min. Height             | 800mm        |
| Platform length         | 1741mm+325mm |
| Platform width          | 900mm        |
| Base to floor clearance | 196mm        |
| Self-weight             | 560kg        |
| Frequency               | 50Hz         |
| Voltage                 | 220V         |
| Control voltage         | 24V          |
| Full stoke time         | 45S-60S      |
|                         |              |