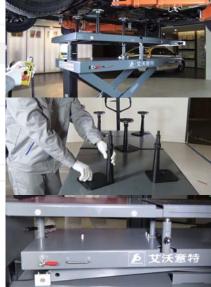

Hand-held button control Convenient and Reliable

EE-MS12M | HYDRAULIC MOBILE LIFTING TABLE

Movable Space Saving

New Energy Vehicle

Fuel Vehicle

Fuel Tank

#### HYDRAULIC MOBILE LIFTING TABLE

- It is helpful to assemble and disassemble battery packs for electric vehicles and engine, gearbox, drive axle, fuel tank, suspension, bracket and chassis components for traditional vehicles.
- A extension of 325mm in length. Fit large-sized loads.
- The suspend platform can tilt within a height of 40mm. The lower platform can move laterally within a distance of 20mm. This could meet multiple practical needs.
- Reserved holes (100mm x100mm) on the working table for positioning and fixing components with specialized fixtures.
- The lifting table also features a dual-speed system for fast and precise lifting.
- Maintain an ease and stable running and prolong the service time of shaft bearings.
- Oil hose with double steel wirefabrications, which has passed pressure test under
- 40MPa, can work under twice the nominal working pressure without breakage.
- Electrically released mechanical locking system.
- 24V Control System Three-pin plug.
- Hand-held button control with stop function.