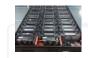

Hand-held button control Convenient and Reliable

EE-MS12M | HYDRAULIC MOBILE LIFTING TABLE

Movable Space Saving

New Energy Vehicle

Fuel Vehicle

Fuel Tank

#### HYDRAULIC MOBILE LIFTING TABLE

- It is helpful to assemble and disassemble battery packs for electric vehicles and engine, gearbox, drive axle, fuel tank, suspension, bracket and chassis components for traditional vehicles.
- A extension of 325mm in length. Fit large-sized loads.
- The suspend platform can tilt within a height of 40mm. The lower platform can move laterally within a distance of 20mm. This could meet multiple practical needs.
- Reserved holes (100mm x100mm) on the working table for positioning and fixing components with specialized fixtures.
- The lifting table also features a dual-speed system for fast and precise lifting.
- Maintain an ease and stable running and prolong the service time of shaft bearings.
- Oil hose with double steel wirefabrications, which has passed pressure test under
- 40MPa, can work under twice the nominal working pressure without breakage.
- Electrically released mechanical locking system.
- 24V Control System Three-pin plug.
- Hand-held button control with stop function.