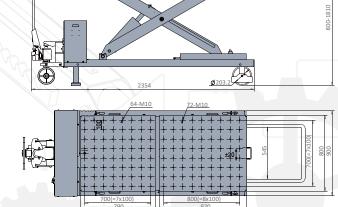

## **OVERALL DIMENSION**

### **TECHNICAL DATA**

| MODEL NO.               | EE-MS12M     |
|-------------------------|--------------|
| Max. capacity           | 1200kg       |
| Max. height             | 1810mm       |
| Min. Height             | 800mm        |
| Platform length         | 1741mm+325mm |
| Platform width          | 900mm        |
| Base to floor clearance | 196mm        |
| Self-weight             | 560kg        |
| Frequency               | 50Hz         |
| Voltage                 | 220V         |
| Control voltage         | 24V          |
| Full stoke time         | 45S-60S      |
|                         |              |