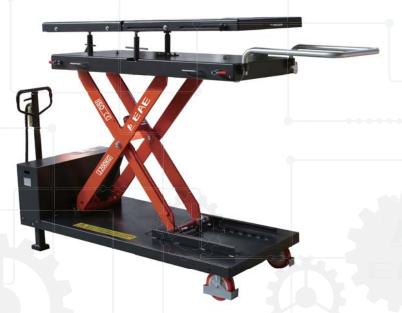

## EE-MS12M

#### HYDRAULIC MOBILE LIFTING TABLE

- It is helpful to assemble and disassemble battery packs for electric vehicles and engine, gearbox, drive axle, fuel tank, suspension, bracket and chassis components for traditional vehicles.
- A extension of 325mm in length. Fit large-sized loads.
- The suspend platform can tilt within a height of 40mm. The lower platform can move laterally within a distance of 20mm. This could meet multiple practical needs.
- Reserved holes (100mm x100mm) on the working table for positioning and fixing components with specialized fixtures.
- The lifting table also features a dual-speed system for fast and precise lifting.
- Maintain an ease and stable running and prolong the service time of shaft bearings.
- Oil hose with double steel wirefabrications, which has passed pressure test under
- 40MPa, can work under twice the nominal working pressure without breakage.
- Electrically released mechanical locking system.
- 24V Control System Three-pin plug.
- Hand-held button control with stop function.

<sup>\*</sup> Machine shown with optional equipment. Actual product appearance may differ.